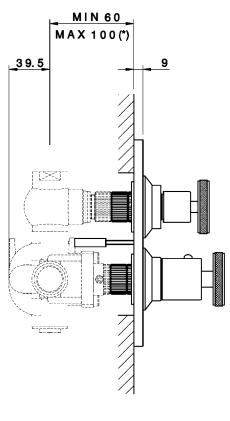

Pressure Outlets Minimum 1 bar, maximum 5 bar, recommended 3 bar (Flow rate 33I/m at 2.5 bar) dual outlet - suitable for supplying both overhead shower and handshower (not simultaneously)

**Tap Shop For more information please visit www.tapshop.co.uk** Specifications / dimensions subject to manufacturing tolerances