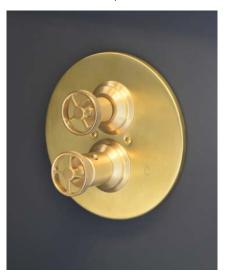

Pressure Outlets Minimum 1 bar, maximum 5 bar, recommended 3 bar (Flow rate 33I/m at 2.5 bar) dual outlet - suitable for supplying both overhead shower and handshower (not simultaneously)

**Tap Shop For more information please visit www.tapshop.co.uk** Specifications / dimensions subject to manufacturing tolerances