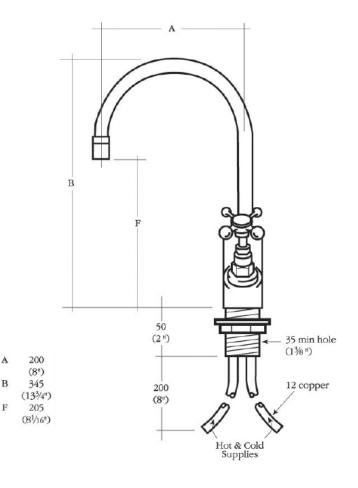

## tapshop tradition 1 hole kitchen

## mixer with cross tops

Manufactured in England to the highest quality, from original designs dating back to 1905, our TapShop Tradition range offers the most authentic period look available. Tradition can be ordered in a variety of stunning finishes, including chrome, nickel, inca, and our exclusive astonite, in addition to bespoke finishes, available on request.