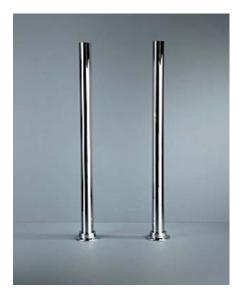

## tapshop tradition 1.5" floor pillar

## shrouds

Manufactured in England to the highest quality, from original designs dating back to 1905, our TapShop Tradition range offers the most authentic period look available. Tradition can be ordered in a variety of stunning finishes, including chrome, nickel, inca, and our exclusive astonite, in addition to bespoke finishes, available on request.

Designed for Tradition bath mixers mounted on freestanding baths with tapholes to conceal plumbing pipework

Sliding floor flange allows for height adjustment