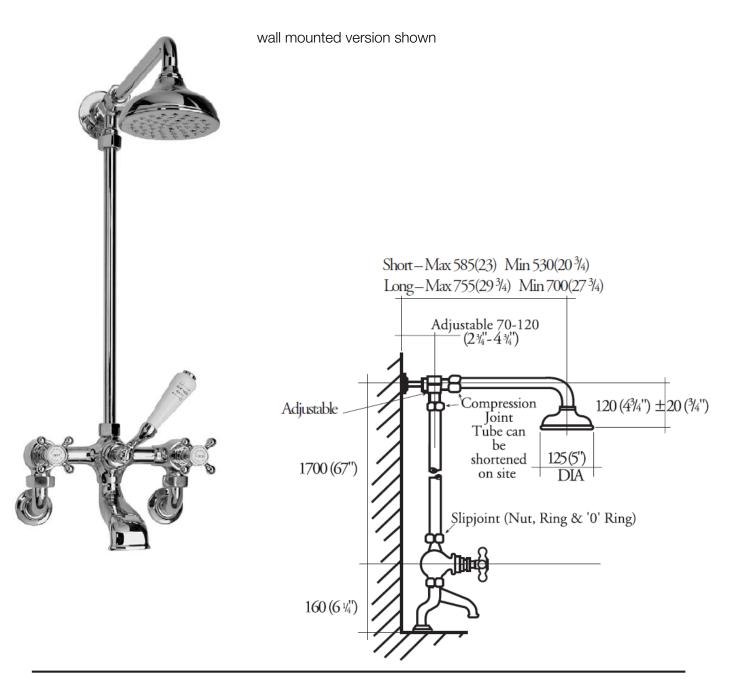

Material solid brass

Finishes chrome, nickel, inca, astonite, polished brass, bespoke finishes on request

Pressure suitable for high or low pressure installations

Tap Shop For more information please visit www.tapshop.co.uk Specifications / dimensions subject to manufacturing tolerances