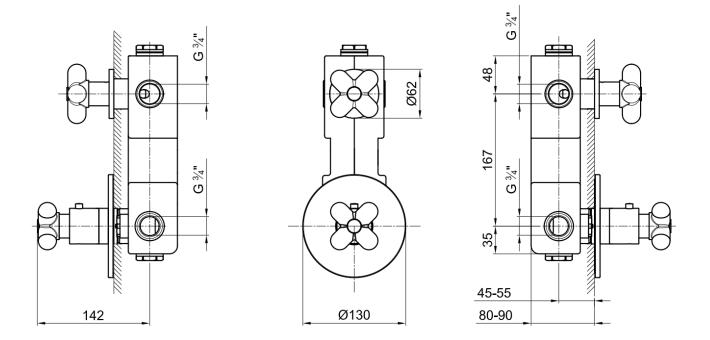

shower rose shower arm valve finish 200mm 300mm single outlet matt black, matt white

single outlet shower kit

**Tap Shop For more information please visit www.tapshop.co.uk** Specifications / dimensions subject to manufacturing tolerances