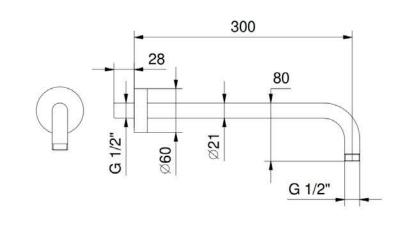

shower rose shower arm valve finish 200mm 300mm single outlet matt black, matt white

single outlet shower kit

**Tap Shop For more information please visit www.tapshop.co.uk** Specifications / dimensions subject to manufacturing tolerances