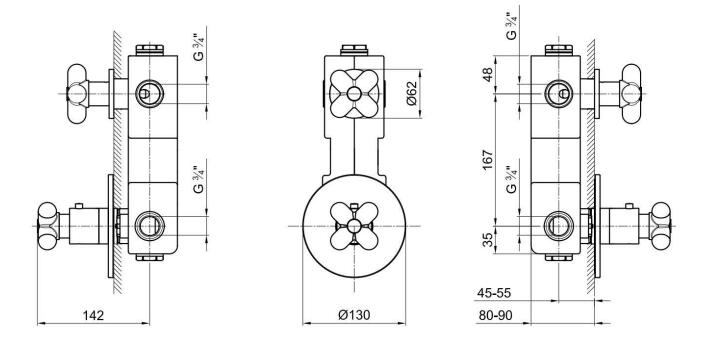

shower rose shower arm valve finish 200mm 300mm single outlet matt black, matt white

single outlet shower kit

**Tap Shop For more information please visit www.tapshop.co.uk** Specifications / dimensions subject to manufacturing tolerances

shower rose shower arm valve finish 200mm 300mm single outlet red & chrome combination

single outlet shower kit

**Tap Shop For more information please visit www.tapshop.co.uk** Specifications / dimensions subject to manufacturing tolerances