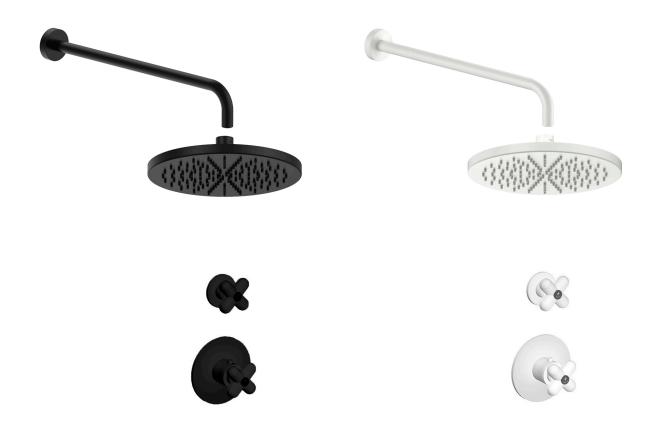

shower rose shower arm valve finish 200mm 300mm single outlet matt black, matt white

single outlet shower kit

**Tap Shop For more information please visit www.tapshop.co.uk** Specifications / dimensions subject to manufacturing tolerances