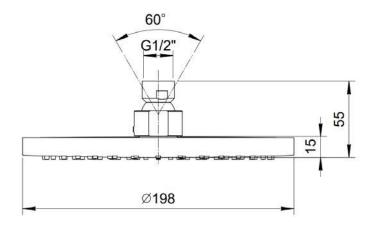

shower rose shower arm valve finish 200mm 300mm single outlet matt black, matt white

single outlet shower kit

**Tap Shop For more information please visit www.tapshop.co.uk** Specifications / dimensions subject to manufacturing tolerances

shower rose shower arm valve finish 200mm 300mm single outlet red & chrome combination

single outlet shower kit

**Tap Shop For more information please visit www.tapshop.co.uk** Specifications / dimensions subject to manufacturing tolerances