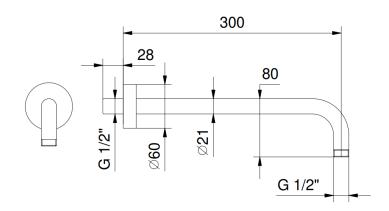

shower rose shower arm valve finish 200mm 300mm single outlet matt black, matt white

single outlet shower kit

**Tap Shop For more information please visit www.tapshop.co.uk** Specifications / dimensions subject to manufacturing tolerances