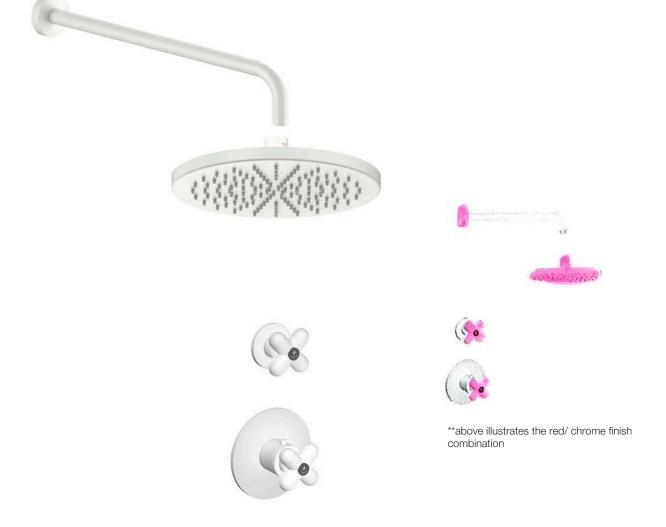

shower rose shower arm valve finish 200mm 300mm single outlet red & chrome combination

single outlet shower kit

**Tap Shop For more information please visit www.tapshop.co.uk** Specifications / dimensions subject to manufacturing tolerances