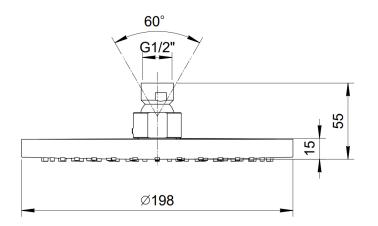

shower rose shower arm valve finish 200mm 300mm single outlet matt black, matt white

single outlet shower kit

**Tap Shop For more information please visit www.tapshop.co.uk** Specifications / dimensions subject to manufacturing tolerances