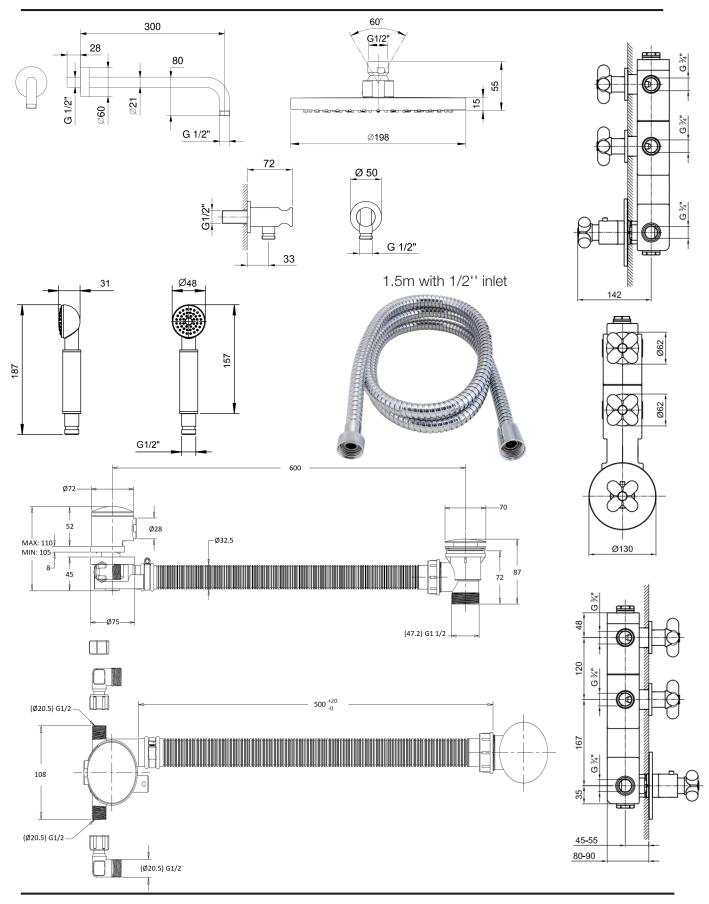

| shower rose | 200mm                                  |
|-------------|----------------------------------------|
| shower arm  | 300mm                                  |
| hand shower | standard inc PVC hose and water        |
|             | outlet holder                          |
| valve       | dual outlet                            |
| waste       | exfil bath filler with klik waste, for |
|             | standard tubs                          |
| finish      | matt black, matt white                 |

shower rose shower arm hand shower valve waste finish 200mm 300mm standard inc metal hose and water outlet holder dual outlet exfil bath filler with klik waste, for standard tubs red & chrome combination