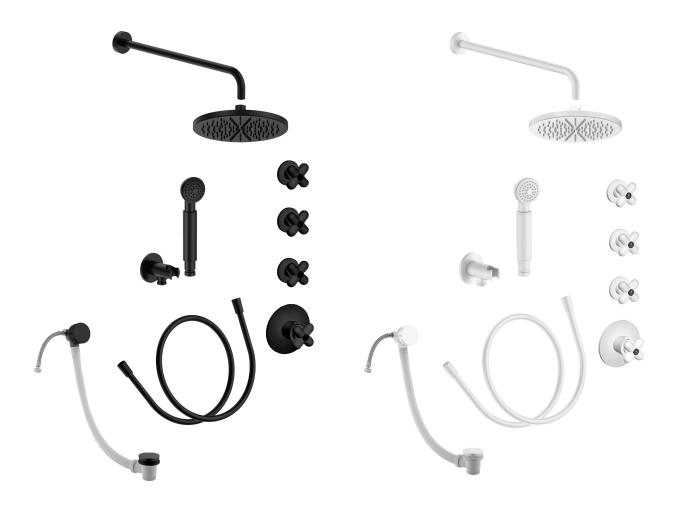

| shower rose | 200mm                                  |
|-------------|----------------------------------------|
| shower arm  | 300mm                                  |
| hand shower | standard inc PVC hose and water        |
|             | outlet holder                          |
| valve       | dual outlet                            |
| waste       | exfil bath filler with klik waste, for |
|             | standard tubs                          |
| finish      | matt black, matt white                 |