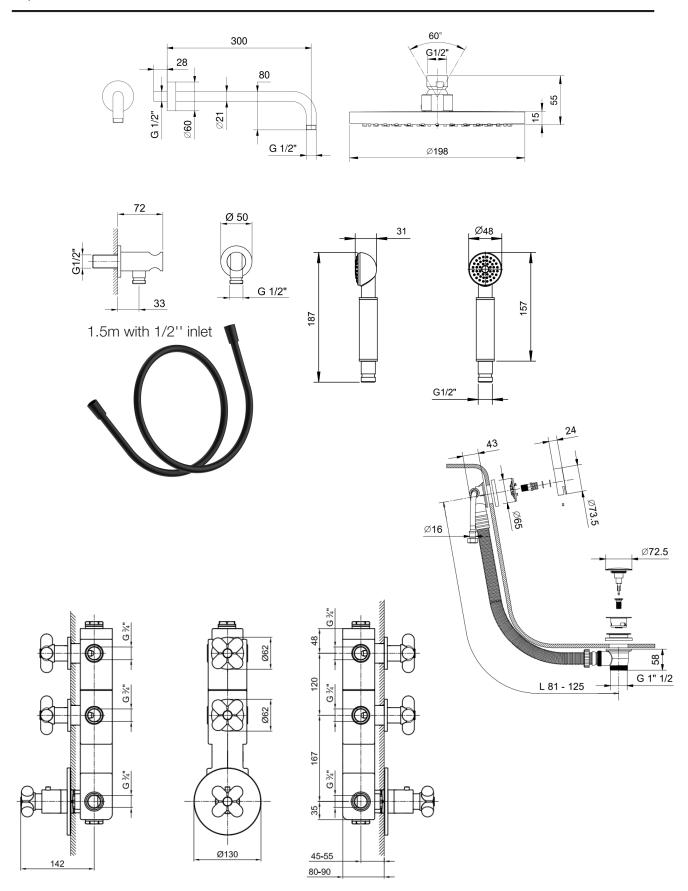

| shower rose | 200mm                                  |
|-------------|----------------------------------------|
| shower arm  | 300mm                                  |
| hand shower | standard inc PVC hose and water        |
|             | outlet holder                          |
| valve       | dual outlet                            |
| waste       | exfil bath filler with klik waste, for |
|             | standard tubs                          |
| finish      | matt black, matt white                 |