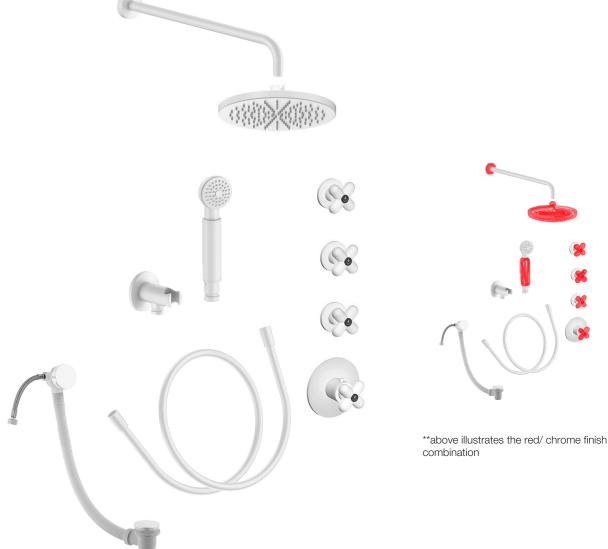

| shower rose | 200mm                                  |
|-------------|----------------------------------------|
| shower arm  | 300mm                                  |
| hand shower | standard inc PVC hose and water        |
|             | outlet holder                          |
| valve       | dual outlet                            |
| waste       | exfil bath filler with klik waste, for |
|             | standard tubs                          |
| finish      | matt black, matt white                 |

shower rose shower arm hand shower valve waste finish 200mm 300mm standard inc metal hose and water outlet holder dual outlet exfil bath filler with klik waste, for standard tubs red & chrome combination